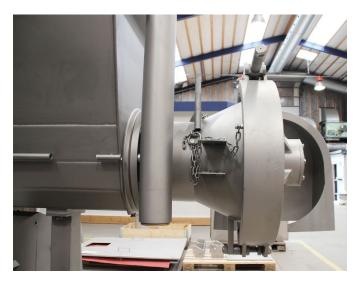

## **CFS® GRINDER 550/260**

Type: CFS Grinder 550/260

Warranty: One year (12 months) or 1800 hours of manufacturing whatever

comes first on the entire machine except spare- and wear parts.

Time of delivery: Ready for shipment

Serial number:

Year of construction:

Hole plate diameter: Ø550 mm

Hopper:

Infeed height:

**Outfeed height:** 

Motor: 132 kW

**Power:** 3x380, 50 C/S

**Dimensions:** 

Spare- and wear parts: Koncept Tech guarantee that we can supply you all needed

spare- and wear parts for this machine for the next 10-15 years.