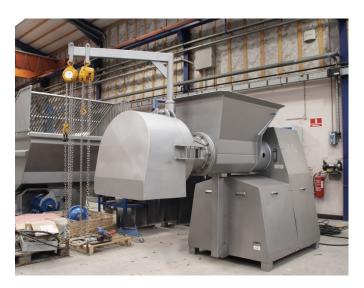

## **CFS® GRINDER 550/260**

Type: CFS Grinder 550/260

Warranty: One year (12 months) or 1800 hours of manufacturing whatever

comes first on the entire machine except spare- and wear parts.

Time of delivery: Ready for shipment

Serial number:

Year of construction:

Hole plate diameter: Ø550 mm

Hopper:

Infeed height:

**Outfeed height:** 

Motor: 132 kW

**Power:** 3x380, 50 C/S

**Dimensions:** 

Spare- and wear parts: Koncept Tech guarantee that we can supply you all needed

spare- and wear parts for this machine for the next 10-15 years.