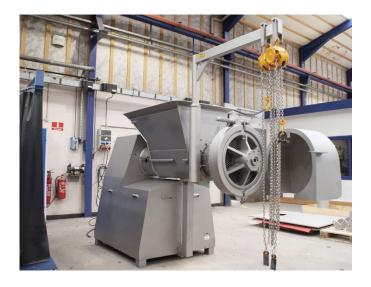

## **CFS® GRINDER 550/260**

Type: CFS Grinder 550/260

Warranty: One year (12 months) or 1800 hours of manufacturing whatever

comes first on the entire machine except spare- and wear parts.

Time of delivery: Ready for shipment

Serial number:

Year of construction:

Hole plate diameter: Ø550 mm

Hopper:

Infeed height:

**Outfeed height:** 

Motor: 132 kW

**Power:** 3x380, 50 C/S

**Dimensions:** 

Spare- and wear parts: Koncept Tech guarantee that we can supply you all needed

spare- and wear parts for this machine for the next 10-15 years.