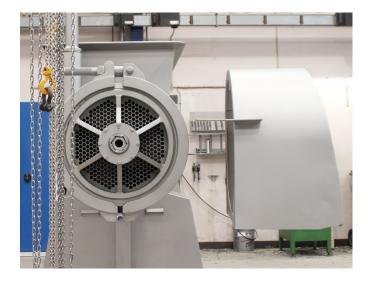

## **CFS® GRINDER 550/260**

Type: CFS Grinder 550/260

Warranty: One year (12 months) or 1800 hours of manufacturing whatever

comes first on the entire machine except spare- and wear parts.

Time of delivery: Ready for shipment

Serial number:

Year of construction:

Hole plate diameter: Ø550 mm

Hopper:

Infeed height:

**Outfeed height:** 

Motor: 132 kW

**Power:** 3x380, 50 C/S

**Dimensions:** 

Spare- and wear parts: Koncept Tech guarantee that we can supply you all needed

spare- and wear parts for this machine for the next 10-15 years.