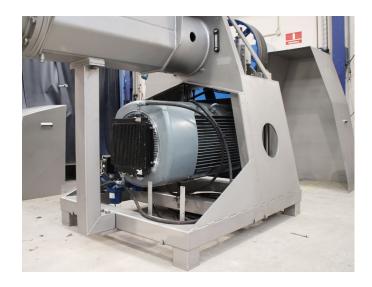

Serial number:

Year of construction:

Hole plate diameter: Ø550 mm

Hopper:

Infeed height:

**Outfeed height:** 

Motor: 132 kW

**Power:** 3x380, 50 C/S