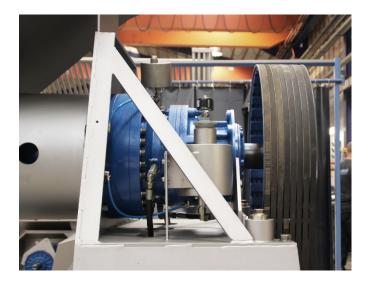

## **CFS® GRINDER 550/260**

Type: CFS Grinder 550/260

Warranty: One year (12 months) or 1800 hours of manufacturing whatever

comes first on the entire machine except spare- and wear parts.

Time of delivery: Ready for shipment

Serial number:

Year of construction:

Hole plate diameter: Ø550 mm

Hopper:

Infeed height:

**Outfeed height:** 

Motor: 132 kW

**Power:** 3x380, 50 C/S

**Dimensions:** 

Spare- and wear parts: Koncept Tech guarantee that we can supply you all needed

spare- and wear parts for this machine for the next 10-15 years.