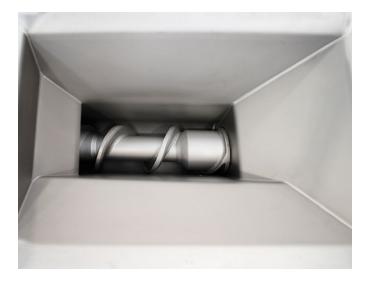

## **CFS® GRINDER 550/260**

Type: CFS Grinder 550/260

Warranty: One year (12 months) or 1800 hours of manufacturing whatever

comes first on the entire machine except spare- and wear parts.

Time of delivery: Ready for shipment

Serial number:

Year of construction:

Hole plate diameter: Ø550 mm

Hopper:

Infeed height:

**Outfeed height:** 

Motor: 132 kW

**Power:** 3x380, 50 C/S

**Dimensions:** 

Spare- and wear parts: Koncept Tech guarantee that we can supply you all needed

spare- and wear parts for this machine for the next 10-15 years.