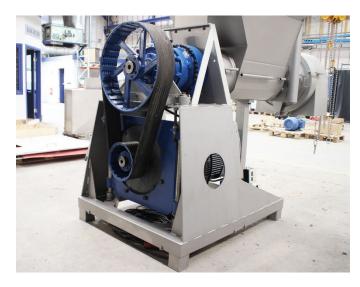

Serial number:

Year of construction:

Hole plate diameter: Ø550 mm

Hopper:

Infeed height:

**Outfeed height:** 

Motor: 132 kW

**Power:** 3x380, 50 C/S