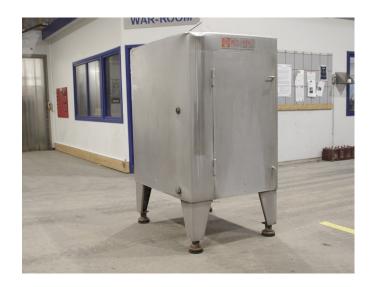

## Wolfking® Grinder C. 160

Type: Wolfking® Grinder C. 160

Warranty:

**Note:** Upon request the grinder can also be quoted as refurbished. Please

contact Koncept Tech Aps for quotation for refurbished machine.

Time of delivery: Ready for shipment

Serial number:

Year of construction:

Motor:

Power:

**Dimensions:** 

Spare- and wear parts: Koncept Tech guarantee that we can supply you all needed

spare- and wear parts for this machine for the next 10-15 years.