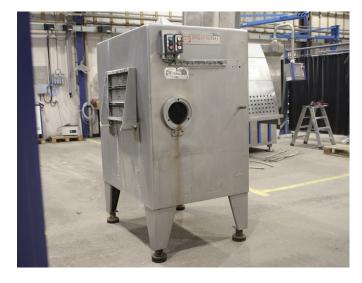

## Wolfking® Grinder C. 160

Type: Wolfking® Grinder C. 160

Warranty:

**Note:** Upon request the grinder can also be quoted as refurbished. Please

contact Koncept Tech Aps for quotation for refurbished machine.

Time of delivery: Ready for shipment

Serial number:

Year of construction:

Motor:

Power:

**Dimensions:** 

Spare- and wear parts: Koncept Tech guarantee that we can supply you all needed

spare- and wear parts for this machine for the next 10-15 years.