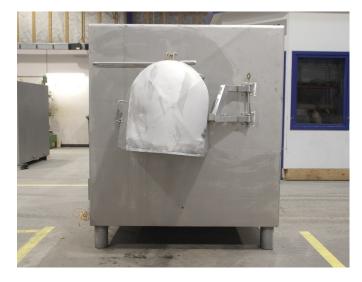

## Wolfking® Grinder C. 400-S/HD-110 kW

**Type:** Wolfking® Grinder C. 400 incl. electrical panel.

Warranty: One year (12 months) or 1800 hours of manufacturing whatever

comes first on the entire machine except spare- and wear parts.

**Note:** The grinder will be refurbished upon ordering. Fully functional

including worm, lining, knife housing knife set etc. Refurbished

David Brown gearbox and mild steel worm.

**Time of delivery:** On stock for refurbishment upon ordering.

Serial number:

Year of construction:

Motor: 110 kW

Power:

**Dimensions:** 

Spare- and wear parts: Koncept Tech guarantee that we can supply you all needed

spare- and wear parts for this machine for the next 10-15 years.