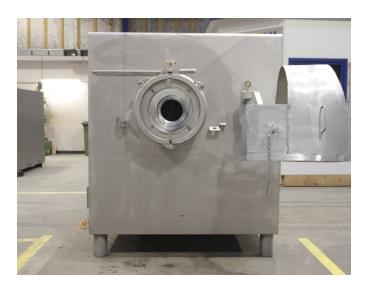

## Wolfking® Grinder C. 400-S/HD-110 kW

**Type:** Wolfking® Grinder C. 400 incl. electrical panel.

Warranty: One year (12 months) or 1800 hours of manufacturing whatever

comes first on the entire machine except spare- and wear parts.

**Note:** The grinder will be refurbished upon ordering. Fully functional

including worm, lining, knife housing knife set etc. Refurbished

David Brown gearbox and mild steel worm.

**Time of delivery:** On stock for refurbishment upon ordering.

Serial number:

Year of construction:

Motor: 110 kW

Power:

**Dimensions:** 

Spare- and wear parts: Koncept Tech guarantee that we can supply you all needed

spare- and wear parts for this machine for the next 10-15 years.