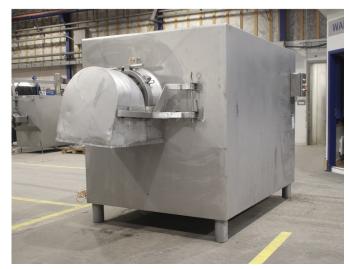

## Wolfking® Grinder C. 400-S/HD-110 kW

**Type:** Wolfking® Grinder C. 400 incl. electrical panel.

Warranty: One year (12 months) or 1800 hours of manufacturing whatever

comes first on the entire machine except spare- and wear parts.

**Note:** The grinder will be refurbished upon ordering. Fully functional

including worm, lining, knife housing knife set etc. Refurbished

David Brown gearbox and mild steel worm.

**Time of delivery:** On stock for refurbishment upon ordering.

Serial number:

Year of construction:

Motor: 110 kW

Power:

**Dimensions:** 

Spare- and wear parts: Koncept Tech guarantee that we can supply you all needed

spare- and wear parts for this machine for the next 10-15 years.