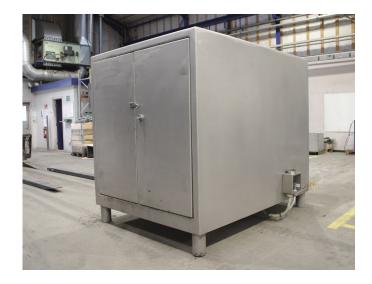

## Wolfking® Grinder C. 400-S/HD-110 kW

**Type:** Wolfking® Grinder C. 400 incl. electrical panel.

Warranty: One year (12 months) or 1800 hours of manufacturing whatever

comes first on the entire machine except spare- and wear parts.

**Note:** The grinder will be refurbished upon ordering. Fully functional

including worm, lining, knife housing knife set etc. Refurbished

David Brown gearbox and mild steel worm.

**Time of delivery:** On stock for refurbishment upon ordering.

Serial number:

Year of construction:

Motor: 110 kW

Power:

**Dimensions:** 

Spare- and wear parts: Koncept Tech guarantee that we can supply you all needed

spare- and wear parts for this machine for the next 10-15 years.