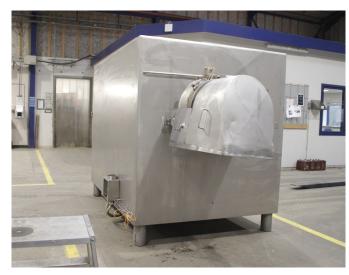

## Wolfking® Grinder C. 400-S/HD-110 kW

**Type:** Wolfking® Grinder C. 400 incl. electrical panel.

Warranty: One year (12 months) or 1800 hours of manufacturing whatever

comes first on the entire machine except spare- and wear parts.

**Note:** The grinder will be refurbished upon ordering. Fully functional

including worm, lining, knife housing knife set etc. Refurbished

David Brown gearbox and mild steel worm.

**Time of delivery:** On stock for refurbishment upon ordering.

Serial number:

Year of construction:

Motor: 110 kW

Power:

**Dimensions:** 

Spare- and wear parts: Koncept Tech guarantee that we can supply you all needed

spare- and wear parts for this machine for the next 10-15 years.