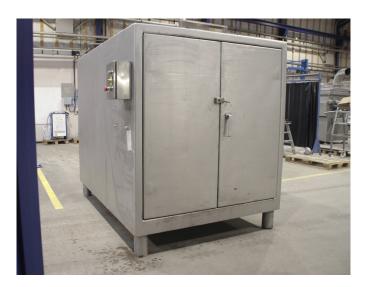

## Wolfking® Grinder C. 400-S/HD-110 kW

**Type:** Wolfking® Grinder C. 400 incl. electrical panel.

Warranty: One year (12 months) or 1800 hours of manufacturing whatever

comes first on the entire machine except spare- and wear parts.

**Note:** The grinder will be refurbished upon ordering. Fully functional

including worm, lining, knife housing knife set etc. Refurbished

David Brown gearbox and mild steel worm.

**Time of delivery:** On stock for refurbishment upon ordering.

Serial number:

Year of construction:

Motor: 110 kW

Power:

**Dimensions:** 

Spare- and wear parts: Koncept Tech guarantee that we can supply you all needed

spare- and wear parts for this machine for the next 10-15 years.